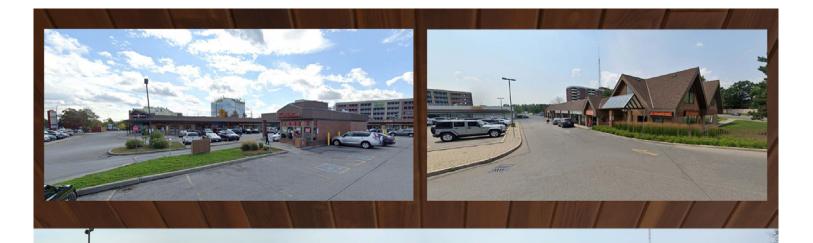

## 🗰 4040 Creditview Drive Mississauga, Ontario

## Features

- Erindale GO Station behind the plaza,
- CIBC Bank
- Tim Horton's,
- medical & dental doctors
- both residential and commercial clientele in its trading area.
- Retail GLA: 85,000 square feet
- Parking: 500 spots.
- Year Built: 1983 & 1990