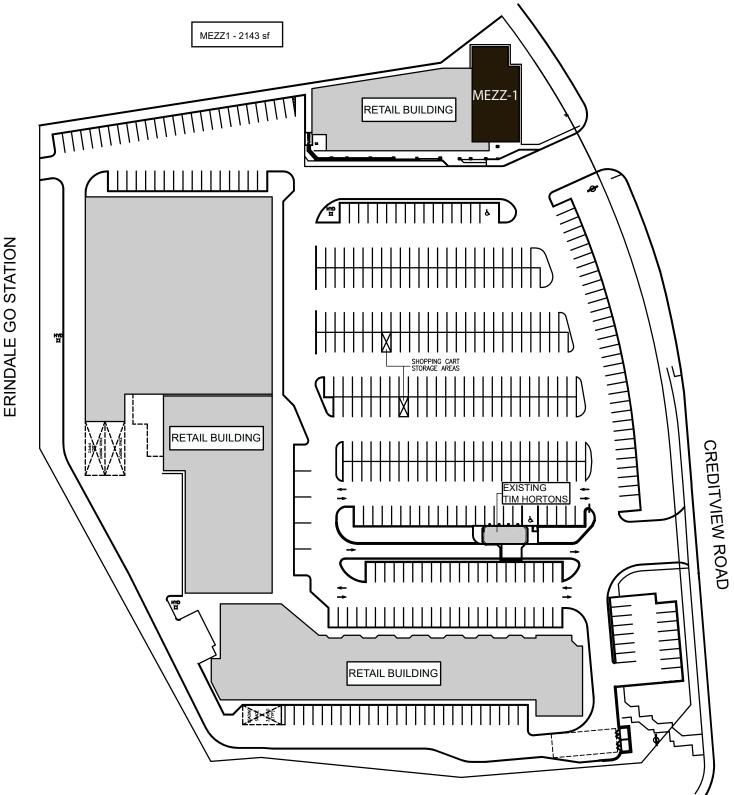

## Mezz1

Square Feet Rental Rate Availability Term Built 2,143 SF Please contact Immediate Five Years 1983 & 1990

## Features

- Erindale GO Station behind the plaza,
- CIBC Bank
- Tim Horton's,
- medical & dental doctors
- both residential and commercial clientele in its trading area.
- Retail GLA: 85,000 square feet
- Parking: 500 spots.
- Year Built: 1983 & 1990

tel: 416-977-7781 fax: 416-977-3451 MEZZ1 - 2143sf

## BURNHAMTHORPE ROAD WEST

YAD INVESTMENTS LIMITED

197 Spadina Avenue, Suite 500 Toronto Ontario M5T 2C8

YAD INVESTMENTS LIMITED

tel: 416-977-7781 fax: 416-977-3451