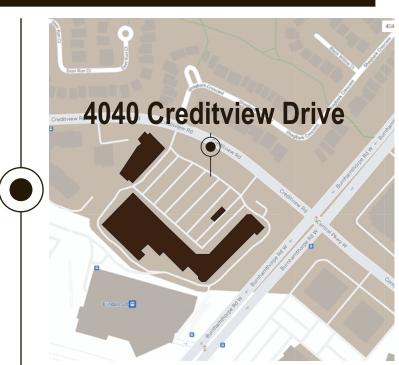

## 🗰 4040 Creditview Drive Mississauga, Ontario

## Mezz1

Square Feet Rental Rate Availability Term Built 2,143 SF Please contact Immediate Five Years 1983 & 1990

## Features

- Erindale GO Station behind the plaza,
- CIBC Bank
- Tim Horton's,
- medical & dental doctors
- both residential and commercial clientele in its trading area.
- Retail GLA: 85,000 square feet
- Parking: 500 spots.
- Year Built: 1983 & 1990







tel: 416-977-7781 fax: 416-977-3451 MEZZ1 - 2143sf





## BURNHAMTHORPE ROAD WEST

YAD INVESTMENTS LIMITED

197 Spadina Avenue, Suite 500 Toronto Ontario M5T 2C8





YAD INVESTMENTS LIMITED



tel: 416-977-7781 fax: 416-977-3451