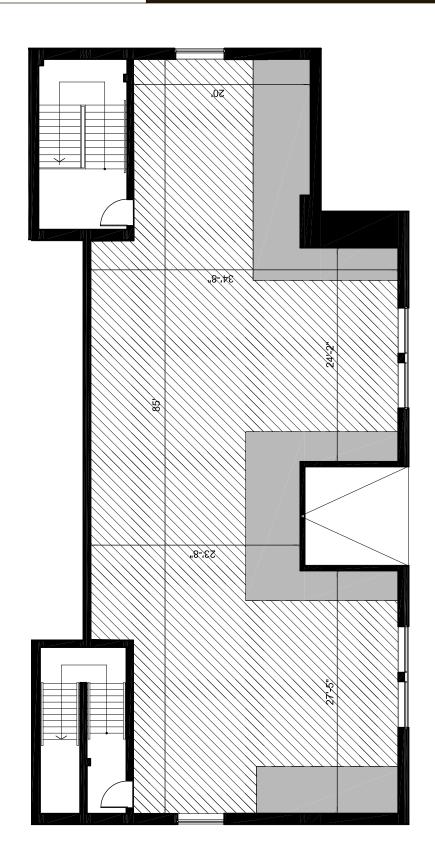

## Mezz1

Square Feet Rental Rate Availability Term Built 2,143 SF Please contact Immediate Five Years 1983 & 1990

tel: 416-977-7781 fax: 416-977-3451 MEZZ1 - 2143sf